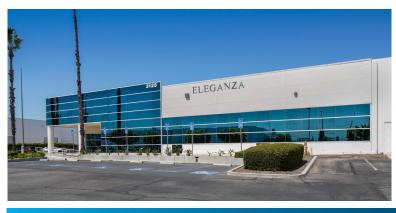

## FOR LEASE ±144,000 SQ. FT. INDUSTRIAL BUILDING

- ±144,000 Square Foot Industrial Building
- · Large Fenced Yard Possible
- Major Street Visibility
- Drive Around Building
- ±19,000 Sq. Ft. of Office Space/Showroom (can be demolished to suit)
- 18'- 22' Warehouse Clearance
- · Six (6) Dock High Truckwells with Dock Levelers
- Eleven (11) Grade Level Loading Doors
- 6,000 AMPS 277/480 Volt Power (verify)
- 2.2:1 Parking (323 Stalls)
- Fire Sprinklered (.4 GPM / 3,000)
- · Zoning Supports Wide Range of Uses
- Excellent Access to 91, 57 and 55 Freeways
- Low Net Expenses of \$0.22 PSF
- Strategic Central North Orange County Location
- · Motion Sensor Warehouse Lighting
- · Institutionally Owned and Managed Property

## FOR LEASE

±144,000 SQ. FT. INDUSTRIAL BUILDING

3125 E. CORONADO ST

ANAHEIM, CA

CORONADO ST

\*Site plan not to scale.

### ±144,000 SQ. FT. INDUSTRIAL BUILDING

# FOR LEASE ±144,000 SQ. FT. INDUSTRIAL BUILDING