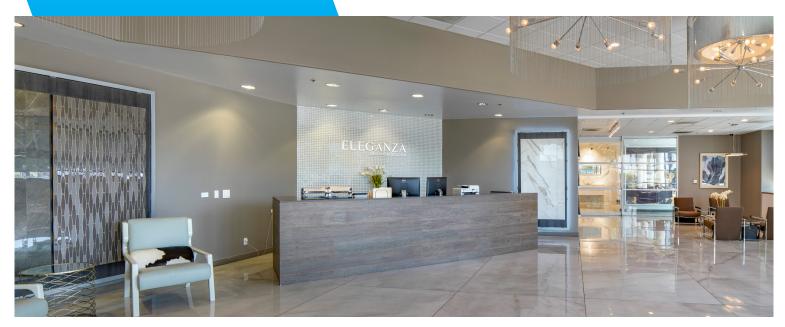

## FOR LEASE ±144,000 SQ. FT. INDUSTRIAL BUILDING

- ±144,000 Square Foot Industrial Building
- · Large Fenced Yard Possible
- Major Street Visibility
- Drive Around Building
- ±19,000 Sq. Ft. of Office Space/Showroom (can be demolished to suit)
- 18'- 22' Warehouse Clearance
- · Six (6) Dock High Truckwells with Dock Levelers
- Eleven (11) Grade Level Loading Doors
- 6,000 AMPS 277/480 Volt Power (verify)
- 2.2:1 Parking (323 Stalls)
- Fire Sprinklered (.4 GPM / 3,000)
- · Zoning Supports Wide Range of Uses
- Excellent Access to 91, 57 and 55 Freeways
- Low Net Expenses of \$0.22 PSF
- Strategic Central North Orange County Location
- · Motion Sensor Warehouse Lighting
- · Institutionally Owned and Managed Property

### ±144,000 SQ. FT. INDUSTRIAL BUILDING

# FOR LEASE ±144,000 SQ. FT. INDUSTRIAL BUILDING