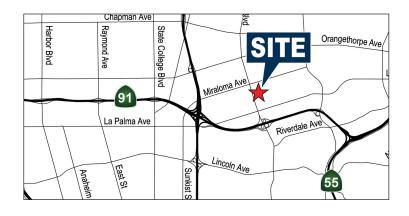

## FOR LEASE

±144,000 SQ. FT. INDUSTRIAL BUILDING

3125 E. CORONADO ST

ANAHEIM, CA

CORONADO ST

\*Site plan not to scale.

## FOR LEASE

3125 E. CORONADO ST

ANAHEIM, CA

\*Plan not to scale.