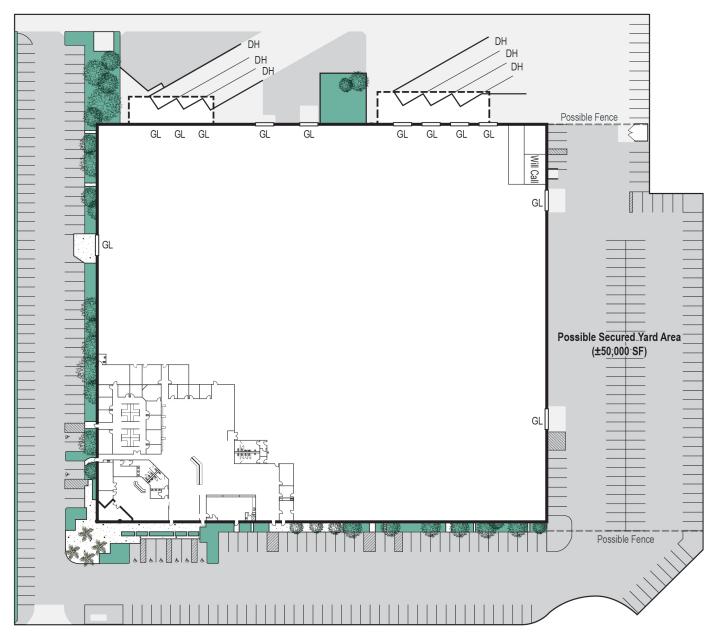

## FOR LEASE ±144,000 SQ. FT. INDUSTRIAL BUILDING

- ±144,000 Square Foot Industrial Building
- · Large Fenced Yard Possible
- Major Street Visibility
- Drive Around Building
- ±19,000 Sq. Ft. of Office Space/Showroom (can be demolished to suit)
- 18'- 22' Warehouse Clearance
- · Six (6) Dock High Truckwells with Dock Levelers
- Eleven (11) Grade Level Loading Doors
- 6,000 AMPS 277/480 Volt Power (verify)
- 2.2:1 Parking (323 Stalls)
- Fire Sprinklered (.4 GPM / 3,000)
- · Zoning Supports Wide Range of Uses
- Excellent Access to 91, 57 and 55 Freeways
- Low Net Expenses of \$0.22 PSF
- Strategic Central North Orange County Location
- · Motion Sensor Warehouse Lighting
- · Institutionally Owned and Managed Property

## FOR LEASE

±144,000 SQ. FT. INDUSTRIAL BUILDING

3125 E. CORONADO ST

ANAHEIM, CA

CORONADO ST

\*Site plan not to scale.