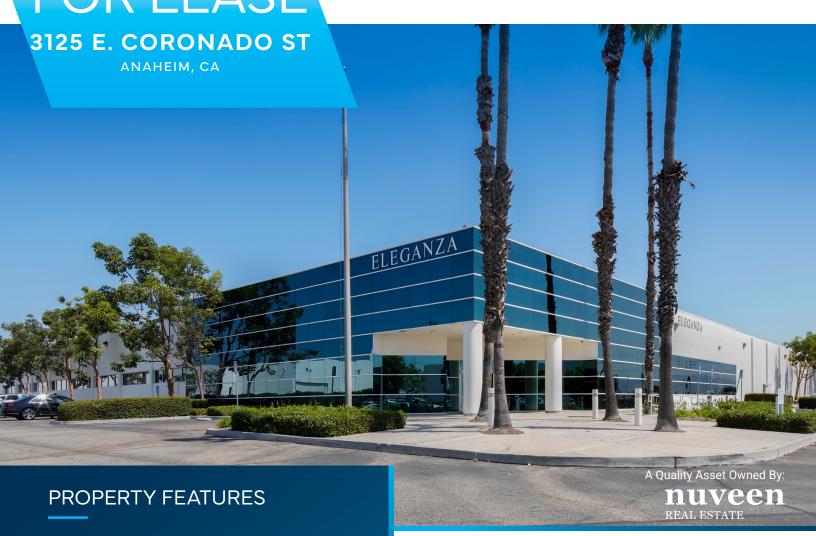

## FOR LEASE ±144,000 SQ. FT. INDUSTRIAL BUILDING

- ±144,000 Square Foot Industrial Building
- · Large Fenced Yard Possible
- Major Street Visibility
- Drive Around Building
- ±19,000 Sq. Ft. of Office Space/Showroom (can be demolished to suit)
- 18'- 22' Warehouse Clearance
- · Six (6) Dock High Truckwells with Dock Levelers
- Eleven (11) Grade Level Loading Doors
- 6,000 AMPS 277/480 Volt Power (verify)
- 2.2:1 Parking (323 Stalls)
- Fire Sprinklered (.4 GPM / 3,000)
- · Zoning Supports Wide Range of Uses
- Excellent Access to 91, 57 and 55 Freeways
- Low Net Expenses of \$0.22 PSF
- Strategic Central North Orange County Location
- · Motion Sensor Warehouse Lighting
- · Institutionally Owned and Managed Property

## FOR LEASE

±144,000 SQ. FT. INDUSTRIAL BUILDING

3125 E. CORONADO ST

ANAHEIM, CA

CORONADO ST

\*Site plan not to scale.