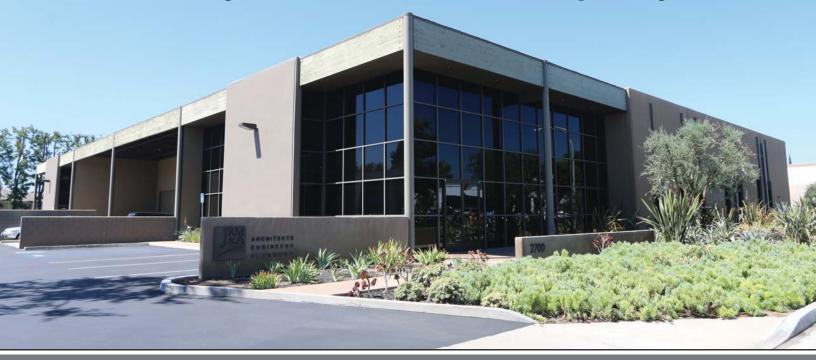

## 2700 Saturn Street, Unit B, Brea

### **Property Features:**

- ±1,300 Sq. Ft. of Office Area
- One (1) Dock High Door (Expandable to 3 Positions)
- One (1) Ground Level Door
- 20' Warehouse Clearance
- 400 Amps of 277/480 Volt Power (Verify)
- Excellent Access to 57 and 91 Freeways
- High Image Building
- Located Near Numerous Retail/Restaurant Amenities
- Covered Loading Area
- Exterior Refurbishment Completed
- Fire Sprinklers
- New Roof