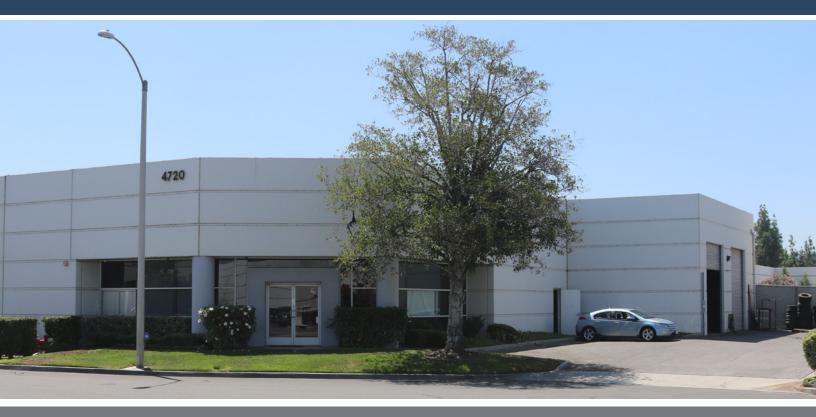

# **FOR LEASE** ± 6,174 Square Feet

### 4720 E. Hunter Avenue, Anaheim

#### **Property Features**

- Approximately 1,650 Sq. Ft. Office Area
- Fenced Yard Area
- Fire Sprinklered
- Two 12' x 14' Ground Level Doors
- 400 Amps of 277/480 Volt Power
- 15' of Interior Clearance
- Metal Halide Lighting in Warehouse
- Excellent Access to the 55, 57, and 91 Freeways