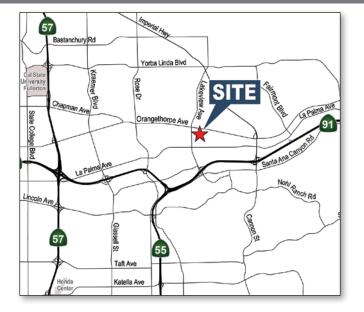

### 4720 E. Hunter Avenue, Anaheim

#### **Property Features**

- Approximately 1,650 Sq. Ft. Office Area
- Fenced Yard Area
- Fire Sprinklered
- Two 12' x 14' Ground Level Doors
- 400 Amps of 277/480 Volt Power
- 15' of Interior Clearance
- Metal Halide Lighting in Warehouse
- Excellent Access to the 55, 57, and 91 Freeways