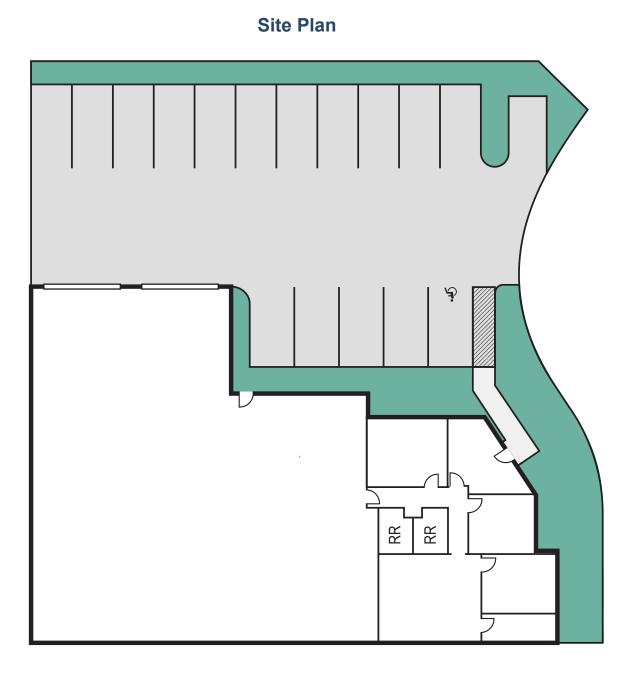

#### **Property Features**

- Approximately 1,650 Sq. Ft. Office Area
- Fenced Yard Area
- Fire Sprinklered
- Two 12' x 14' Ground Level Doors
- 400 Amps of 277/480 Volt Power
- 15' of Interior Clearance
- Metal Halide Lighting in Warehouse
- Excellent Access to the 55, 57, and 91 Freeways