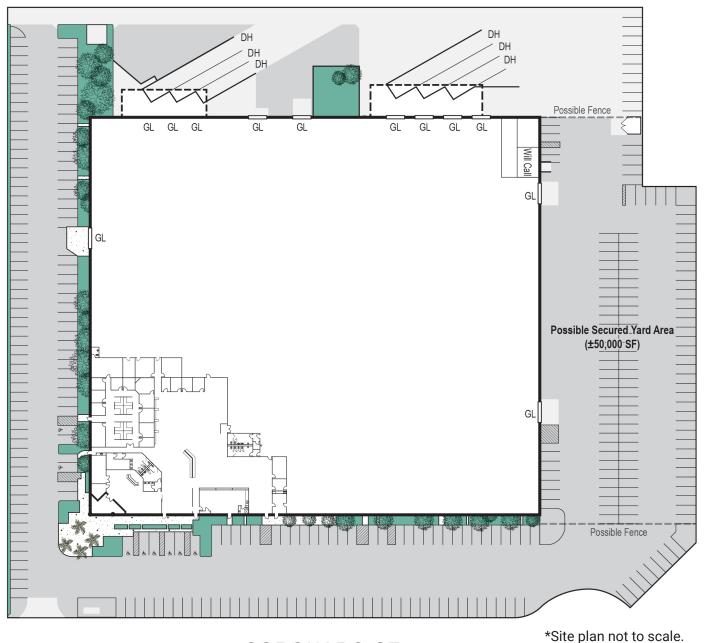

#### **PROPERTY FEATURES**

- ±144,000 Square Foot Industrial Building
- Large Fenced Yard Possible
- Major Street Visibility
- Drive Around Building
- ± 9,000 Sq. Ft. of High Image Office Space/ Showroom
- 18'- 22' Warehouse Clearance
- Six (6) Dock High Truckwells with Dock Levelers
- Eleven (11) Grade Level Loading Doors
- 6,000 AMPS (277/480 Volt Power, Verify)
- 2.2:1 Parking (323 Stalls)
- Fire Sprinklered (.4 GPM / 3,000)
- Zoning Supports Wide Range of Uses
- Excellent Access to 91, 57 and 55 Freeways
- Low Net Expenses of \$0.22 PSF
- Strategic Central North Orange County Location
- · Motion Sensor Warehouse Lighting
- Institutionally Owned and Managed Property

# 3125 E. CORONADO ST

FOR LEASE

ANAHEIM, CA

\*Plan not to scale.