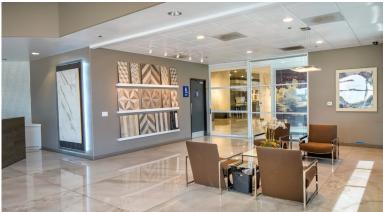

#### **PROPERTY FEATURES**

- ±144,000 Square Foot Industrial Building
- Large Fenced Yard Possible
- Major Street Visibility
- Drive Around Building
- ± 9,000 Sq. Ft. of High Image Office Space/ Showroom
- 18'- 22' Warehouse Clearance
- Six (6) Dock High Truckwells with Dock Levelers
- Eleven (11) Grade Level Loading Doors
- 6,000 AMPS (277/480 Volt Power, Verify)
- 2.2:1 Parking (323 Stalls)
- Fire Sprinklered (.4 GPM / 3,000)
- Zoning Supports Wide Range of Uses
- Excellent Access to 91, 57 and 55 Freeways
- Low Net Expenses of \$0.22 PSF
- Strategic Central North Orange County Location
- · Motion Sensor Warehouse Lighting
- Institutionally Owned and Managed Property