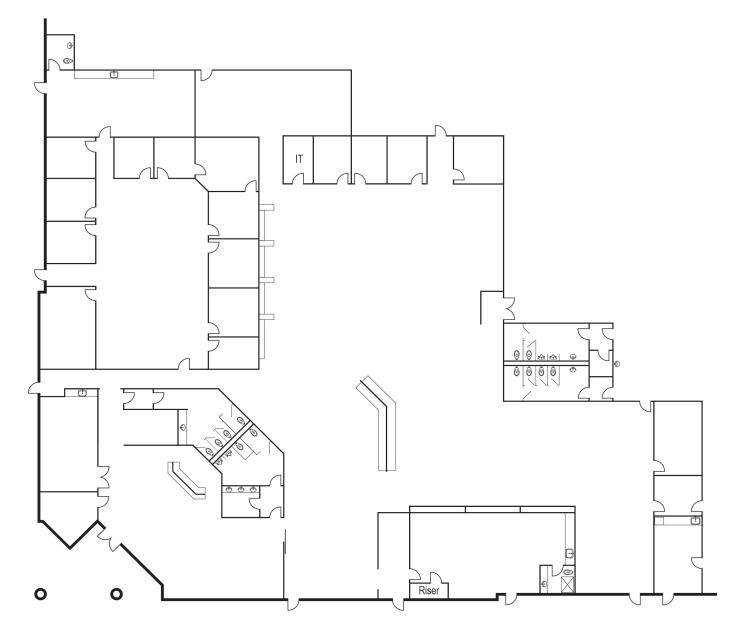

#### **PROPERTY FEATURES**

- ±144,000 Square Foot Industrial Building
- Large Fenced Yard Possible
- Major Street Visibility
- Drive Around Building
- ± 9,000 Sq. Ft. of High Image Office Space/ Showroom
- 18'- 22' Warehouse Clearance
- Six (6) Dock High Truckwells with Dock Levelers
- Eleven (11) Grade Level Loading Doors
- 6,000 AMPS (277/480 Volt Power, Verify)
- 2.2:1 Parking (323 Stalls)
- Fire Sprinklered (.4 GPM / 3,000)
- Zoning Supports Wide Range of Uses
- Excellent Access to 91, 57 and 55 Freeways
- Low Net Expenses of \$0.22 PSF
- Strategic Central North Orange County Location
- · Motion Sensor Warehouse Lighting
- Institutionally Owned and Managed Property

# 3125 E. CORONADO ST

FOR LEASE

ANAHEIM, CA

\*Plan not to scale.