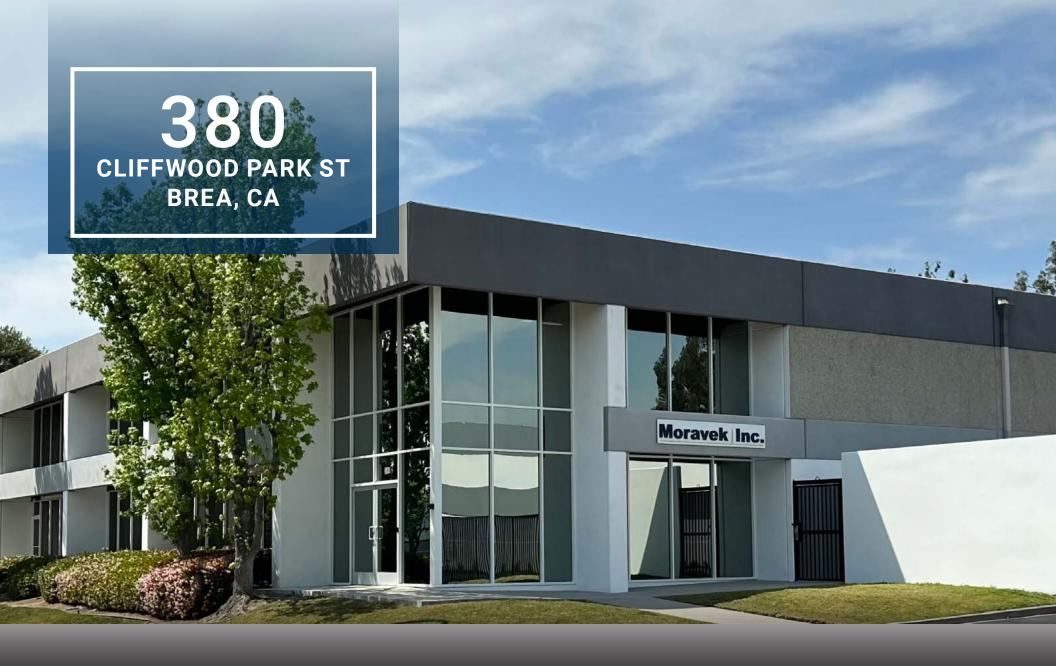

# **FOR SALE**

32,000 Sq. Ft. Freestanding Industrial Building

## **PROPERTY FEATURES**

- » ±32,000 Sq. Ft. Freestanding Industrial Building
- » ±1.39 Acre Land Parcel
- » ±26,880 Sq. Ft. Warehouse
- » ±9,557 Sq. Ft. of Two-Story Office Space
- » ±24' Warehouse Clearance
- » One (1) Ground Level Loading Door (Expandable)
- » Fully Fire Sprinklered
- » Fenced Yard Area, Corner Location
- » ±2.00/1,000 Sq. Ft. Parking Ratio