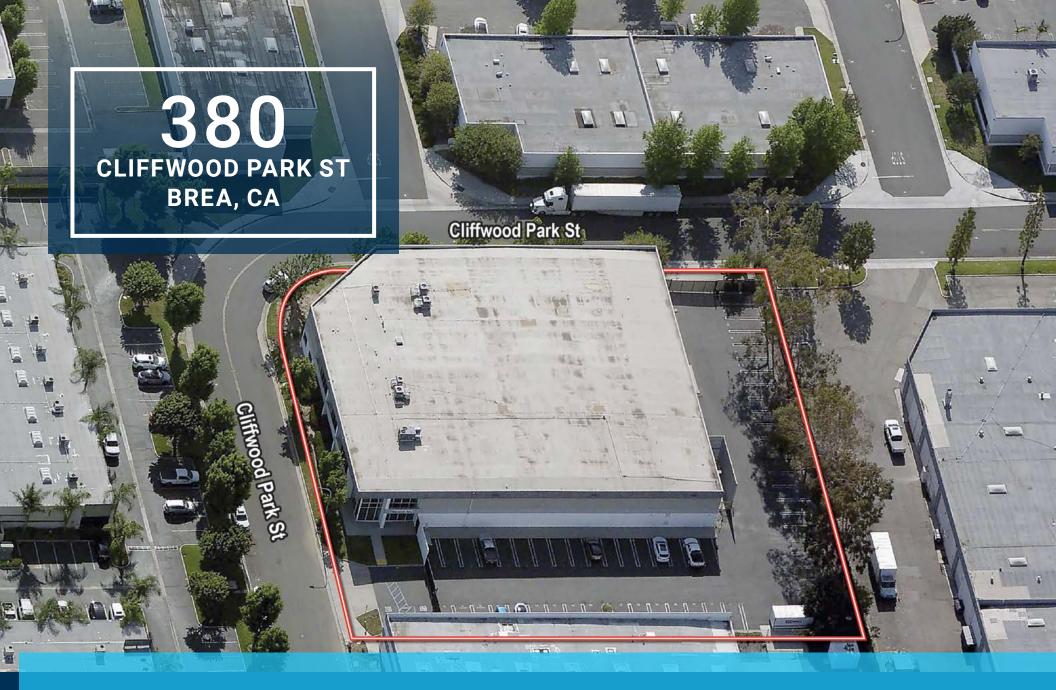

## **PROPERTY FEATURES**

- » ±32,000 Sq. Ft. Freestanding Industrial Building
- » ±1.39 Acre Land Parcel
- » ±26,880 Sq. Ft. Warehouse
- » ±9,557 Sq. Ft. of Two-Story Office Space
- » ±24' Warehouse Clearance
- » One (1) Ground Level Loading Door (Expandable)
- » Fully Fire Sprinklered
- » Fenced Yard Area, Corner Location
- » ±2.00/1,000 Sq. Ft. Parking Ratio