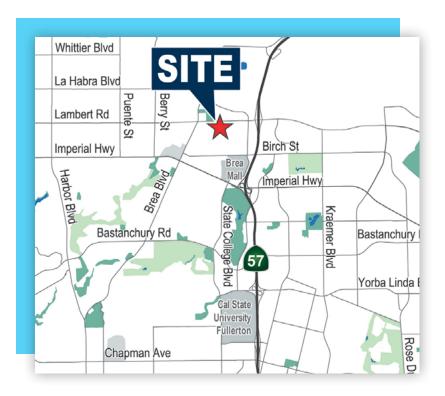

- » Large Power Service ±1,600 Amps, 480 Volt Service Panel (verify)
- » Excellent Location Near Brea Mall & Brea Marketplace
- » Immediate Access to 57 Freeway 1/2 Mile East

Note: Site Plan Not to Scale.