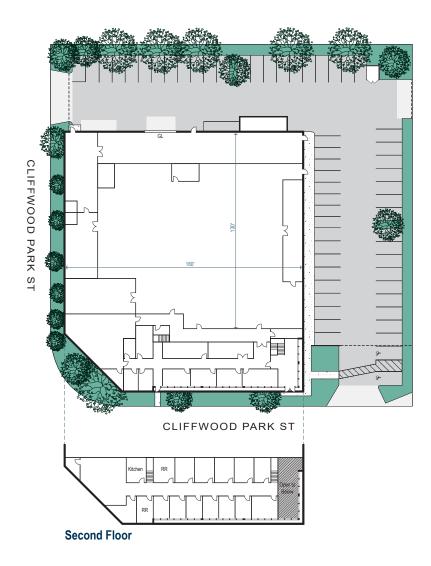

## **PROPERTY FEATURES**

- » ±32,000 Sq. Ft. Freestanding Industrial Building
- » ±1.39 Acre Land Parcel
- » ±26,880 Sq. Ft. Warehouse
- » ±9,557 Sq. Ft. of Two-Story Office Space
- » ±24' Warehouse Clearance
- » One (1) Ground Level Loading Door (Expandable)
- » Fully Fire Sprinklered
- » Fenced Yard Area, Corner Location
- » ±2.00/1,000 Sq. Ft. Parking Ratio

- » Large Power Service ±1,600 Amps, 480 Volt Service Panel (verify)
- » Excellent Location Near Brea Mall & Brea Marketplace
- » Immediate Access to 57 Freeway 1/2 Mile East

Note: Site Plan Not to Scale.