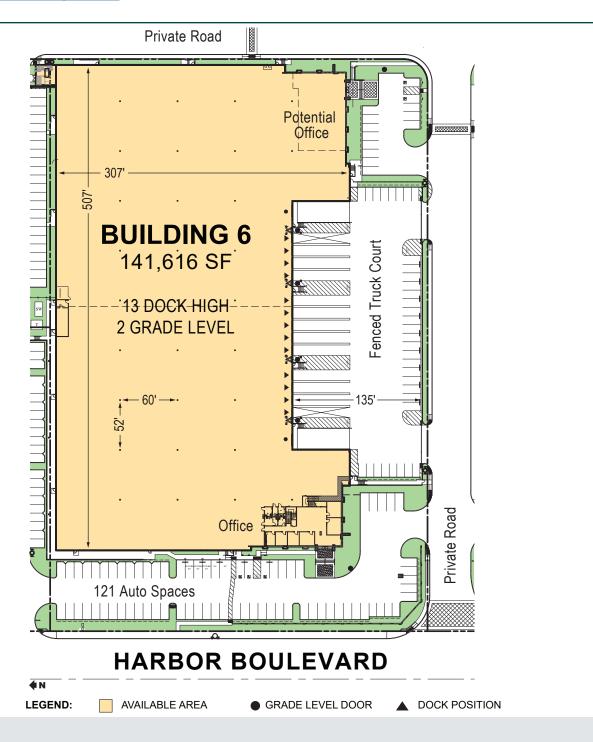

## 141,616 SF

## **Property Features**

| Available Space    | 141,616 SF        |
|--------------------|-------------------|
| Office SF          | 6,365 SF          |
| Clear Height       | 32'               |
| Column Spacing     | 52' x 60'         |
| Dock Doors         | 13                |
| Drive-in Doors     | 2                 |
| Yard Area          | Secured Yard      |
| Car Parking Spaces | 121               |
| Electrical Service | 2,000 amps        |
| Sprinkler          | ESFR              |
| Lighting           | LED Motion Sensor |
|                    |                   |