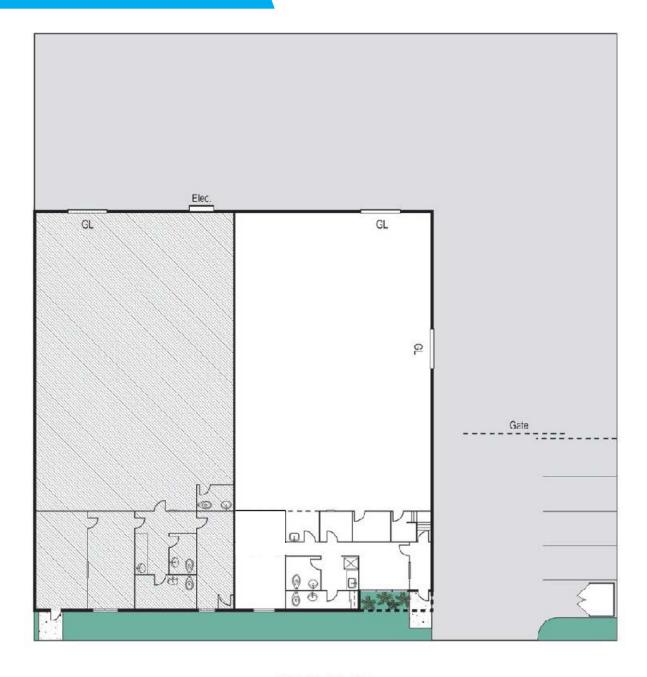

# SITE PLAN

1275 N GROVE STREET

ANAHEIM, CA 92806

**GROVE ST** 

MIKE HEFNER, SIOR Executive Vice President 714.935.2331 MHefner@voitco.com Lic. #00857352

ADAM HILL Senior Vice President 714.935.2311 AHill@voitco.com Lic. #01970562

#### **PROPERTY FEATURES**

- 1,372 Sq. Ft. Office (Verify)
- Bonus Storage (Mezzanine)
- 18' Warehouse Clearance
- Two (2) Ground Level Doors
- · 2:1 Car Parking
- · Fully Sprinklered
- Fenced Yard Area
- · Enterprise Zone Benefits
- Excellent 91/55 Freeway Access