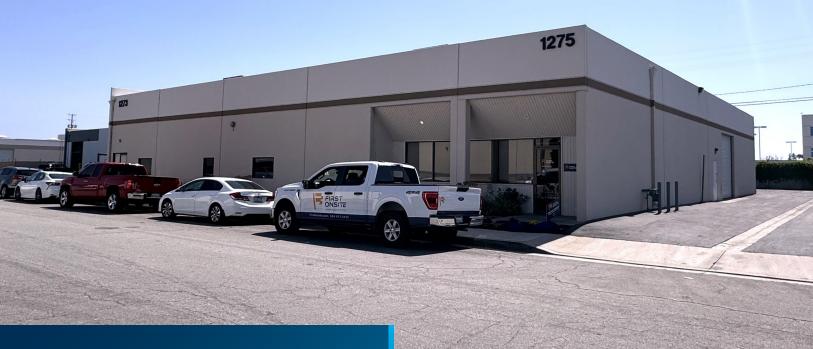

### ±5,000 SF INDUSTRIAL SPACE AVAILABLE

## FOR LEASE

1275 N GROVE STREET

ANAHEIM, CA 92806

#### **PROPERTY FEATURES**

- 1,372 Sq. Ft. Office (Verify)
- Bonus Storage (Mezzanine)
- 18' Warehouse Clearance
- Two (2) Ground Level Doors
- · 2:1 Car Parking
- · Fully Sprinklered
- Fenced Yard Area
- · Enterprise Zone Benefits
- Excellent 91/55 Freeway Access