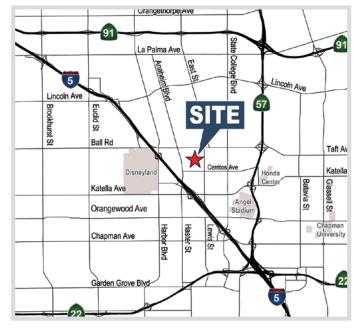

# FOR LEASE ±5,065 SF

## **INDUSTRIAL BUILDING**

745 Debra Lane, Anaheim, CA



# **Property Features**

- Approximately ± 700 Square Feet of Office Space Available
- · Large Fenced Yard Area
- 16' Warehouse Clearance
- Two (2) Ground Level Doors
- · 400 Amps of Power
- · 3:1 Parking Ratio
- · Prime Stadium Location
- · Convenient Access to the 5 and 57 Freeways



### MIKE HEFNER, SIOR

Executive Vice President 714.935.2331 Lic. #00857352 mhefner@voitco.com

#### **BRENDEN HEFNER**

Senior Associate 714.935.2326 Lic. #02114046 bhefner@voitco.com





# FOR LEASE ±5,065 SF

# **INDUSTRIAL BUILDING**

745 Debra Lane, Anaheim, CA

### SITE PLAN



= Can be removed

\* Site plan not to scale.

### MIKE HEFNER, SIOR

Executive Vice President 714.935.2331 Lic. #00857352 mhefner@voitco.com

#### **BRENDEN HEFNER**

Senior Associate 714.935.2326 Lic. #02114046 bhefner@voitco.com





**DEBRALN**