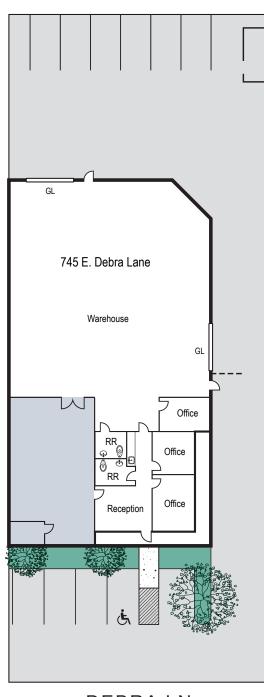

# FOR LEASE ±5,065 SF

## **INDUSTRIAL BUILDING**

745 Debra Lane, Anaheim, CA



# **Property Features**

- Approximately ± 700 Square Feet of Office Space Available
- · Large Fenced Yard Area
- 16' Warehouse Clearance
- Two (2) Ground Level Doors
- · 400 Amps of Power
- · 3:1 Parking Ratio
- · Prime Stadium Location
- · Convenient Access to the 5 and 57 Freeways



### MIKE HEFNER, SIOR

Executive Vice President 714.935.2331 Lic. #00857352 mhefner@voitco.com

#### **BRENDEN HEFNER**

Senior Associate 714.935.2326 Lic. #02114046 bhefner@voitco.com





# FOR LEASE ±5,065 SF

# **INDUSTRIAL BUILDING**

745 Debra Lane, Anaheim, CA

### SITE PLAN



= Can be removed

\* Site plan not to scale.

### MIKE HEFNER, SIOR

Executive Vice President 714.935.2331 Lic. #00857352 mhefner@voitco.com

#### **BRENDEN HEFNER**

Senior Associate 714.935.2326 Lic. #02114046 bhefner@voitco.com





**DEBRALN**