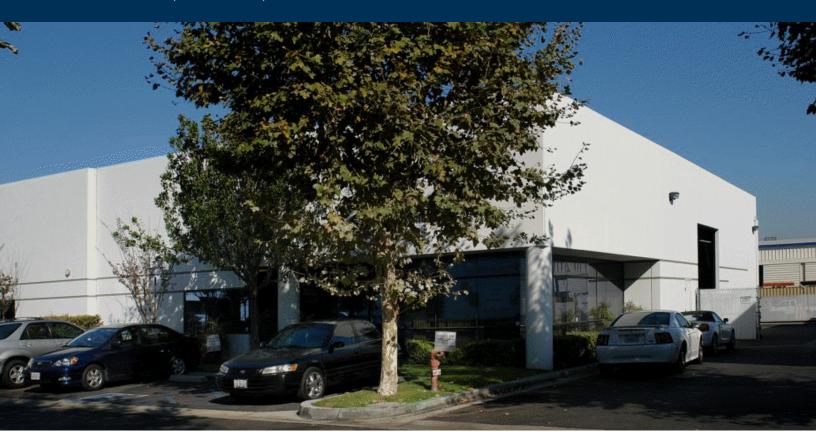

# FOR LEASE ±5,065 SF

## **INDUSTRIAL BUILDING**

745 Debra Lane, Anaheim, CA

# **Property Features**

- Approximately ± 700 Square Feet of Office Space Available
- · Large Fenced Yard Area
- 16' Warehouse Clearance
- Two (2) Ground Level Doors
- · 400 Amps of Power
- · 3:1 Parking Ratio
- · Prime Stadium Location
- · Convenient Access to the 5 and 57 Freeways