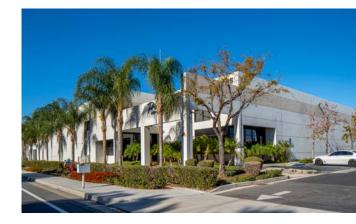

# **PROPERTY DESCRIPTION**

BUILDING SIZE: 47,870 SQ FT

SITE AREA: 2.30 ACRES

CLEAR HEIGHT: 22'-26'

OFFICE: ±8,389 SF TOTAL

±4,357 SQUARE FEET (UNIT A) ±4,032 SQUARE FEET (UNIT B)

**ELECTRICAL CAPACITY:** 600 AMPS; 277/480 VOLTS

CAR PARKING: 105 STALLS

COLUMN SPACING: 36' X 48'

LOADING: TWO (2) DOCK HIGH DOORS

**FOUR (4) GROUND LEVEL DOORS** 

TRUCK COURT: APPROXIMATELY 110'