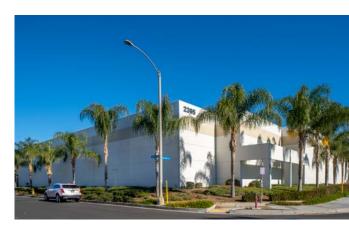

# **PROPERTY DESCRIPTION**

BUILDING SIZE: 47,870 SQ FT

SITE AREA: 2.30 ACRES

CLEAR HEIGHT: 22'-26'

OFFICE: ±8,389 SF TOTAL

±4,357 SQUARE FEET (UNIT A) ±4,032 SQUARE FEET (UNIT B)

**ELECTRICAL CAPACITY:** 600 AMPS; 277/480 VOLTS

CAR PARKING: 105 STALLS

COLUMN SPACING: 36' X 48'

LOADING: TWO (2) DOCK HIGH DOORS

**FOUR (4) GROUND LEVEL DOORS** 

TRUCK COURT: APPROXIMATELY 110'