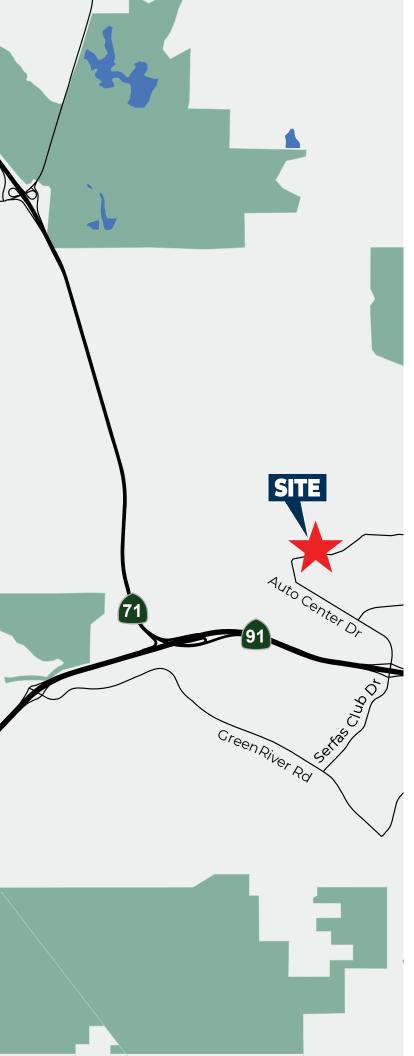

# **BUILDING INFORMATION**

CENTRALLY LOCATED NORTH OF THE RIVERSIDE (91) FREEWAY.

CONVENIENT ACCESS TO THE INTERSTATE (15) AND POMONA (60) FREEWAYS AND HIGHWAY (71).

ACCESS TO THE WEST CORONA METROLINK AND NORTH MAIN CORONA METROLINK.

# LOCATION

2395 RAILROAD is located immediately north of the Riverside (91) freeway and offer convenient access to the Interstate (15), Pomona (60) freeways, Highway (71), West Corona Metrolink and North Main Corona Metrolink. The property also offers easy access to the Ontario International Airport, John Wayne Airport, Long Beach Airport, Los Angeles International Airport and the ports of Long Beach and Los Angeles. The city is served by the Chino Valley (SR 71), Ontario (I-15), and Riverside (SR 91) freeways.