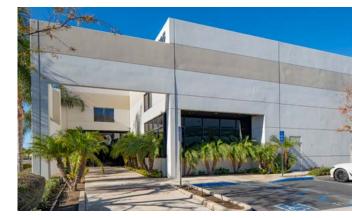

# **PROPERTY DESCRIPTION**

BUILDING SIZE: 47,870 SQ FT

SITE AREA: 2.30 ACRES

CLEAR HEIGHT: 22'-26'

OFFICE: ±8,389 SF TOTAL

±4,357 SQUARE FEET (UNIT A) ±4,032 SQUARE FEET (UNIT B)

**ELECTRICAL CAPACITY:** 600 AMPS; 277/480 VOLTS

CAR PARKING: 105 STALLS

COLUMN SPACING: 36' X 48'

LOADING: TWO (2) DOCK HIGH DOORS

**FOUR (4) GROUND LEVEL DOORS** 

TRUCK COURT: APPROXIMATELY 110'