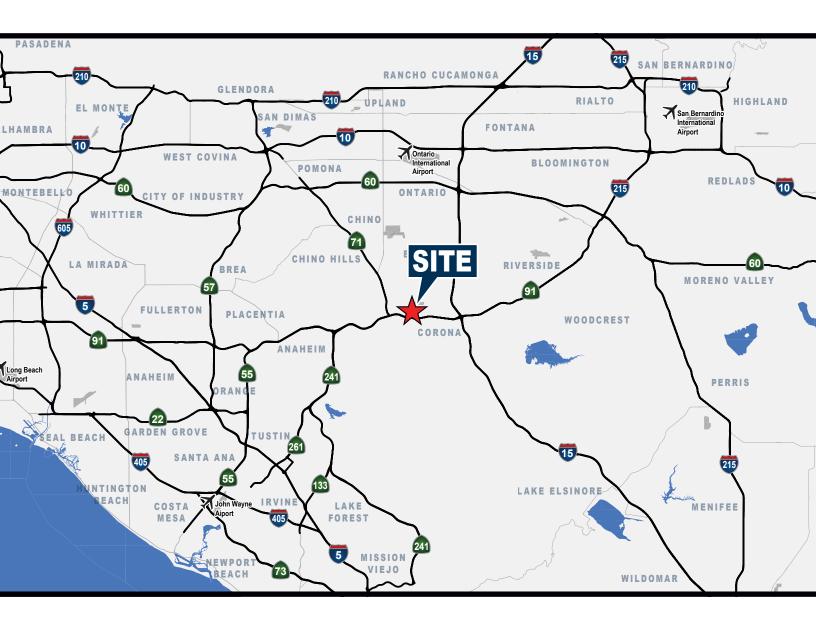

# **BUILDING INFORMATION**

CENTRALLY LOCATED NORTH OF THE RIVERSIDE (91) FREEWAY.

CONVENIENT ACCESS TO THE INTERSTATE (15) AND POMONA (60) FREEWAYS AND HIGHWAY (71).

ACCESS TO THE WEST CORONA METROLINK AND NORTH MAIN CORONA METROLINK.

# LOCATION

2395 RAILROAD is located immediately north of the Riverside (91) freeway and offer convenient access to the Interstate (15), Pomona (60) freeways, Highway (71), West Corona Metrolink and North Main Corona Metrolink. The property also offers easy access to the Ontario International Airport, John Wayne Airport, Long Beach Airport, Los Angeles International Airport and the ports of Long Beach and Los Angeles. The city is served by the Chino Valley (SR 71), Ontario (I-15), and Riverside (SR 91) freeways.

## **TRANSPORTATION**

- 60 miles to Los Angeles International Airport
- 26 miles to John Wayne Airport
- 20 miles to Ontario International Airport
- 50 miles to the Ports of Los Angeles / Long Beach