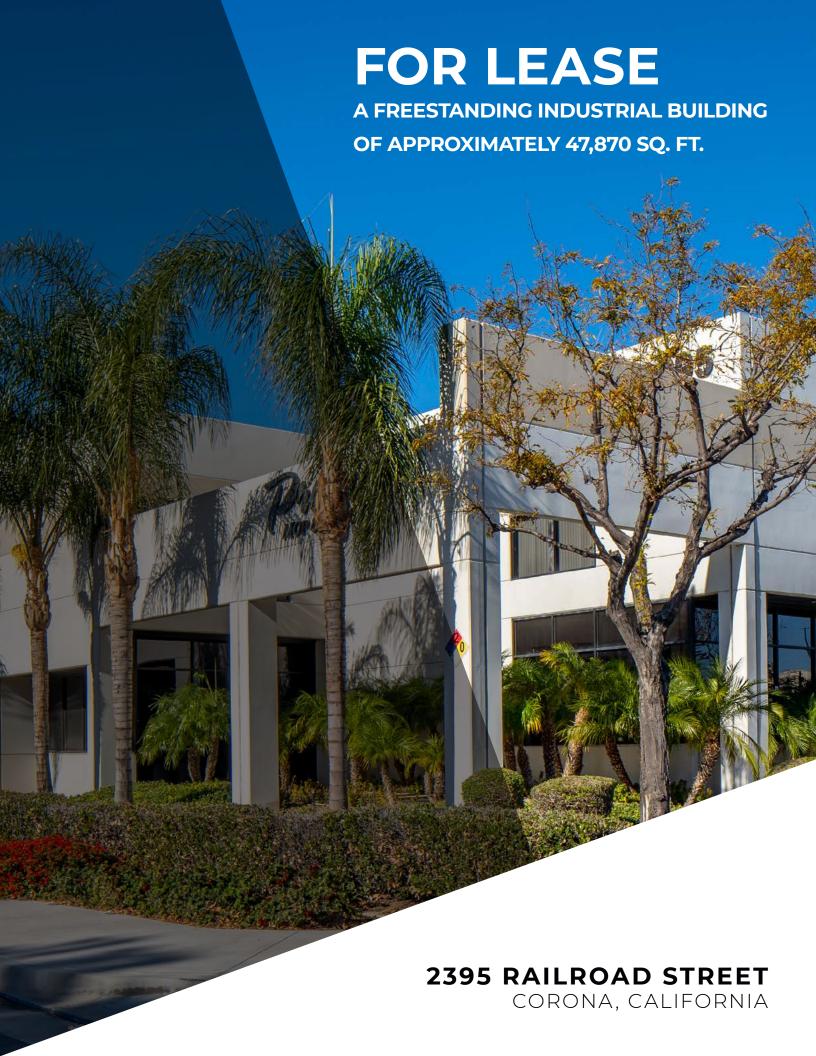

# **PROPERTY DESCRIPTION**

BUILDING SIZE: 47,870 SQ FT

SITE AREA: 2.30 ACRES

CLEAR HEIGHT: 22'-26'

OFFICE: ±8,389 SF TOTAL

±4,357 SQUARE FEET (UNIT A) ±4,032 SQUARE FEET (UNIT B)

**ELECTRICAL CAPACITY:** 600 AMPS; 277/480 VOLTS

CAR PARKING: 105 STALLS

COLUMN SPACING: 36' X 48'

LOADING: TWO (2) DOCK HIGH DOORS

**FOUR (4) GROUND LEVEL DOORS** 

TRUCK COURT: APPROXIMATELY 110'