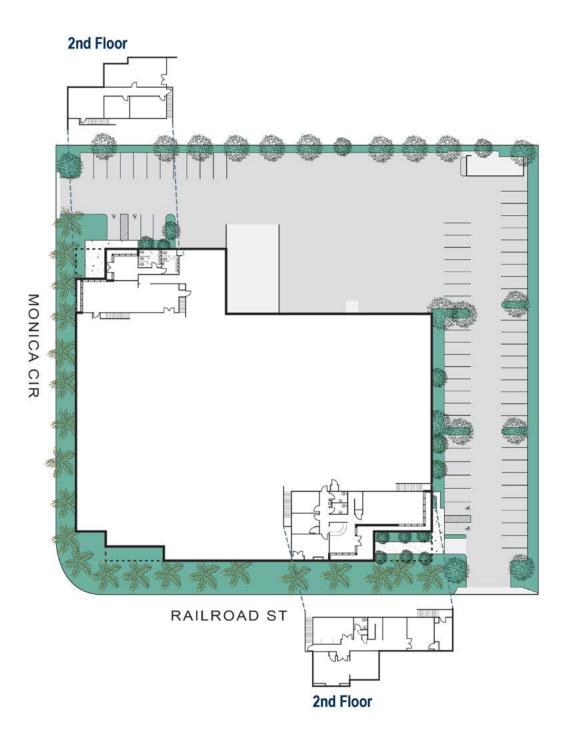

CAR PARKING: 105 STALLS

COLUMN SPACING: 36' X 48'

LOADING: TWO (2) DOCK HIGH DOORS

**FOUR (4) GROUND LEVEL DOORS** 

TRUCK COURT: APPROXIMATELY 110'